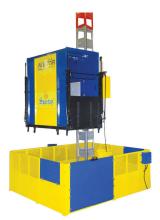

We intend to drive Worldwide Operations from a 3,500 sq.ft. plush Corporate Office located in a prestigious Commercial Hub.

Twin Cage Passanger & Material Hoist

Spartan will strengthen its Global Infrastructure by opening three offices in Dubai, Brazil & Colombo. Spartan will lead the market share in 10 countries.