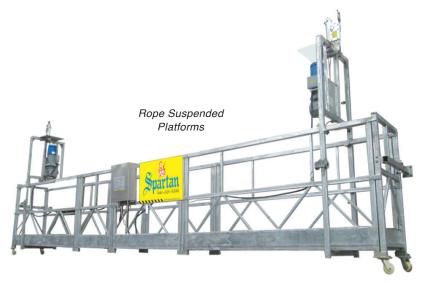

Founded in the year 1971 and has forayed in to the field of manufacturing and supplying construction equipment in the year 2005. Since its four decades of existence in Engineering Industry, Spartan has become a leading Indian MNC in construction Equipment Manufacturing. ISO 9001 2015 certified manufacturer and supplier of high quality construction machinery and equipment like Bar Bending Machines, Bar Cutting Machines, Passenger & Material Hoists, Multi-Functional Material Hoists, Rope Suspended Platforms & Lift Shaft, Minilifts, Firemen Evacuation Lifts, Boom Placers, Spiral Bending Machines etc.