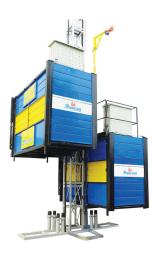

We intend to drive Worldwide Operations from a 3,500 sq.ft. plush Corporate Office located in a prestigious Commercial Hub.

Twin Cage Passanger & Material Hoist

Spartan will strengthen its Global Infrastructure by opening three offices in Dubai, Brazil & Colombo. Spartan will lead the market share in 10 countries.