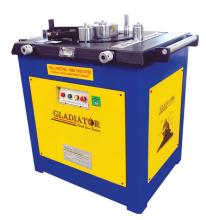

Bending Machine

Spartan boasts of State-of-the-Art manufacturing facility at Atgaon on Mumbai-Nashik highway, Kalwa Navi Mumbai & Bhiwandi, thane. These are fully equipped with world class equipment to manufacture